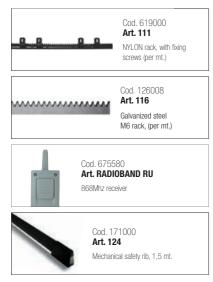

#### SPECIFIC ACCESSORIES

|                                                                                                                                                                                                                                                                                                                                                                                                                                                                                                                                                                                                                                                                                                     | Cod. 126000<br>Art. 113                                                                   |
|-----------------------------------------------------------------------------------------------------------------------------------------------------------------------------------------------------------------------------------------------------------------------------------------------------------------------------------------------------------------------------------------------------------------------------------------------------------------------------------------------------------------------------------------------------------------------------------------------------------------------------------------------------------------------------------------------------|-------------------------------------------------------------------------------------------|
|                                                                                                                                                                                                                                                                                                                                                                                                                                                                                                                                                                                                                                                                                                     | ALLIIS                                                                                    |
| ÷                                                                                                                                                                                                                                                                                                                                                                                                                                                                                                                                                                                                                                                                                                   | Galvanized steel rack 30x12 mm<br>with zinc-plated spacers and fixing<br>screws (per mt.) |
|                                                                                                                                                                                                                                                                                                                                                                                                                                                                                                                                                                                                                                                                                                     |                                                                                           |
| Cod. 67                                                                                                                                                                                                                                                                                                                                                                                                                                                                                                                                                                                                                                                                                             | 2000                                                                                      |
|                                                                                                                                                                                                                                                                                                                                                                                                                                                                                                                                                                                                                                                                                                     | DIOBAND TBX                                                                               |
| and the second se |                                                                                           |
| 868Mhz                                                                                                                                                                                                                                                                                                                                                                                                                                                                                                                                                                                                                                                                                              | transmitter                                                                               |
| Co                                                                                                                                                                                                                                                                                                                                                                                                                                                                                                                                                                                                                                                                                                  | id. 171028                                                                                |
| Ar                                                                                                                                                                                                                                                                                                                                                                                                                                                                                                                                                                                                                                                                                                  | t. 123N                                                                                   |
| Be                                                                                                                                                                                                                                                                                                                                                                                                                                                                                                                                                                                                                                                                                                  | sistive safety rib, 2 mt.,                                                                |
|                                                                                                                                                                                                                                                                                                                                                                                                                                                                                                                                                                                                                                                                                                     | cording to EN12978                                                                        |
|                                                                                                                                                                                                                                                                                                                                                                                                                                                                                                                                                                                                                                                                                                     | Solaring to ETTECTO                                                                       |
| 35 Cod                                                                                                                                                                                                                                                                                                                                                                                                                                                                                                                                                                                                                                                                                              | 667053                                                                                    |
|                                                                                                                                                                                                                                                                                                                                                                                                                                                                                                                                                                                                                                                                                                     | Soft3                                                                                     |
|                                                                                                                                                                                                                                                                                                                                                                                                                                                                                                                                                                                                                                                                                                     | 30113                                                                                     |
|                                                                                                                                                                                                                                                                                                                                                                                                                                                                                                                                                                                                                                                                                                     | rubber profile (complete with aluminium                                                   |
|                                                                                                                                                                                                                                                                                                                                                                                                                                                                                                                                                                                                                                                                                                     | useful to reduce the impact forces for<br>and swing gates. 12mt.                          |
|                                                                                                                                                                                                                                                                                                                                                                                                                                                                                                                                                                                                                                                                                                     |                                                                                           |

Cod. 663060 **Art. KY0** Aluminium vandal-proof keyswitch, flush mounted.

Cod. 664020 Art. PILLY/base Pair of fixing plates for columns to be cemented.

Cod. 675510 Art. 251/2 Hardwired 2 channels receiver, surface mounted (complete with box 100F)