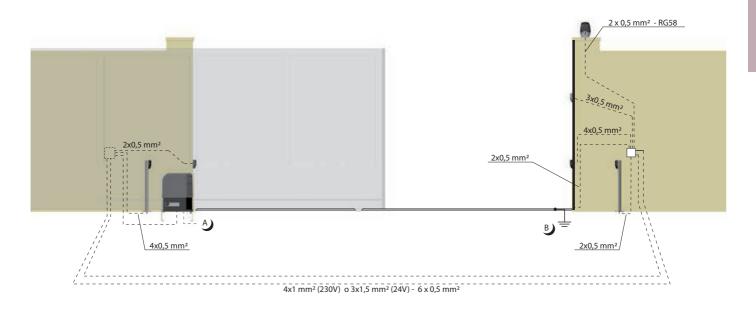

es in 24h.         | 280                                    | 240                                    |
| Built-in capacitor (µF)       | /                                      | 30                                     |
| Operating temperature (°C)    | -20 ÷ 50                               | -20 ÷ 50                               |
| Motor thermal protection (°C) | /                                      | 140                                    |
| Speed (m/min)                 | 10                                     | 10                                     |
| Weight with packing (Kg)      | 30                                     | 30                                     |
| Protection degree             | IP34 (IP44 with magnetic limit switch) | IP34 (IP44 with magnetic limit switch) |



EXAMPLE OF A TYPICAL INSTALLATION





#### SPECIFIC ACCESSORIES





|                                                                                                                                                                                                                                                                                                                                                                                                                                                                                                                                                                                                                                                                                                     | Cod. 126000<br>Art. 113