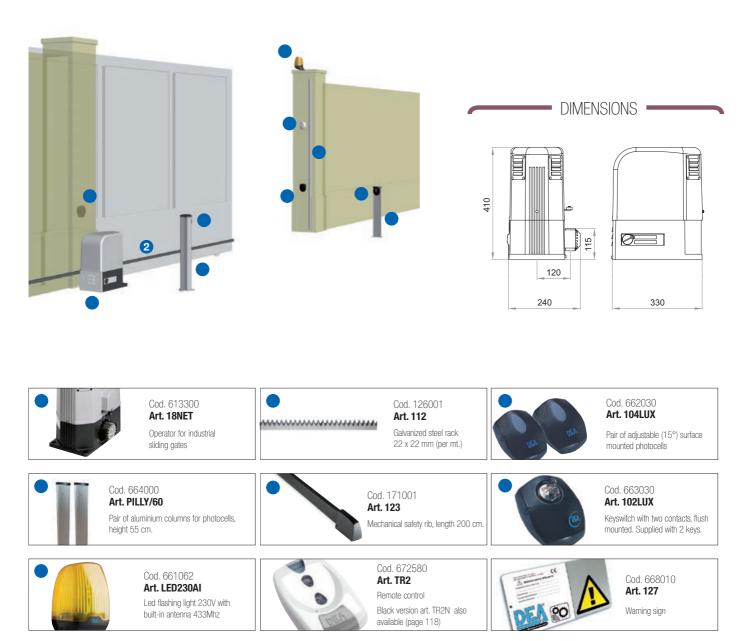

#### SPECIFIC ACCESSORIES

|                                                                                                                                                                                                                                                                                                                                                                                                                                                                                                                                                                                                                                                                                                     | Cod. 126000<br>Art. 113                                                                   |
|-----------------------------------------------------------------------------------------------------------------------------------------------------------------------------------------------------------------------------------------------------------------------------------------------------------------------------------------------------------------------------------------------------------------------------------------------------------------------------------------------------------------------------------------------------------------------------------------------------------------------------------------------------------------------------------------------------|-------------------------------------------------------------------------------------------|
|                                                                                                                                                                                                                                                                                                                                                                                                                                                                                                                                                                                                                                                                                                     | ALLIIS                                                                                    |
| ÷                                                                                                                                                                                                                                                                                                                                                                                                                                                                                                                                                                                                                                                                                                   | Galvanized steel rack 30x12 mm<br>with zinc-plated spacers and fixing<br>screws (per mt.) |
|                                                                                                                                                                                                                                                                                                                                                                                                                                                                                                                                                                                                                                                                                                     |                                                                                           |
| Cod. 67                                                                                                                                                                                                                                                                                                                                                                                                                                                                                                                                                                                                                                                                                             | 2000                                                                                      |
|                                                                                                                                                                                                                                                                                                                                                                                                                                                                                                                                                                                                                                                                                                     | DIOBAND TBX                                                                               |
| and the second se |                                                                                           |
| 868Mhz                                                                                                                                                                                                                                                                                                                                                                                                                                                                                                                                                                                                                                                                                              | transmitter                                                                               |
| Co                                                                                                                                                                                                                                                                                                                                                                                                                                                                                                                                                                                                                                                                                                  | id. 171028                                                                                |
| Ar                                                                                                                                                                                                                                                                                                                                                                                                                                                                                                                                                                                                                                                                                                  | t. 123N                                                                                   |
| Be                                                                                                                                                                                                                                                                                                                                                                                                                                                                                                                                                                                                                                                                                                  | sistive safety rib, 2 mt.,                                                                |
|                                                                                                                                                                                                                                                                                                                                                                                                                                                                                                                                                                                                                                                                                                     | cording to EN12978                                                                        |
|                                                                                                                                                                                                                                                                                                                                                                                                                                                                                                                                                                                                                                                                                                     | Solaring to ETTECTO                                                                       |
| 35 Cod                                                                                                                                                                                                                                                                                                                                                                                                                                                                                                                                                                                                                                                                                              | 667053                                                                                    |
|                                                                                                                                                                                                                                                                                                                                                                                                                                                                                                                                                                                                                                                                                                     | Soft3                                                                                     |
|                                                                                                                                                                                                                                                                                                                                                                                                                                                                                                                                                                                                                                                                                                     | 30113                                                                                     |
|                                                                                                                                                                                                                                                                                                                                                                                                                                                                                                                                                                                                                                                                                                     | rubber profile (complete with aluminium                                                   |
|                                                                                                                                                                                                                                                                                                                                                                                                                                                                                                                                                                                                                                                                                                     | useful to reduce the impact forces for<br>and swing gates. 12mt.                          |
|                                                                                                                                                                                                                                                                                                                                                                                                                                                                                                                                                                                                                                                                                                     |                                                                                           |

### OTHER ACCESSORIES

Cod. 677110 Art. 212E Control board for 1 or 2 operators, 230V

Cod. 672590 Art. TR4 Remote control

Remote control Black version art. TR4N also available (page 118)

Art. LINEAR Pair of adjustable photocells (180°) with possibility of syncronized operating. Range 20 Mt

Cod. 663060 **Art. KY0** Aluminium vandal-proof keyswitch, flush mounted.

Cod. 664020 Art. PILLY/base Pair of fixing plates for columns to be cemented.

Cod. 675510 Art. 251/2 Hardwired 2 channels receiver, surface mounted (complete with box 100F)